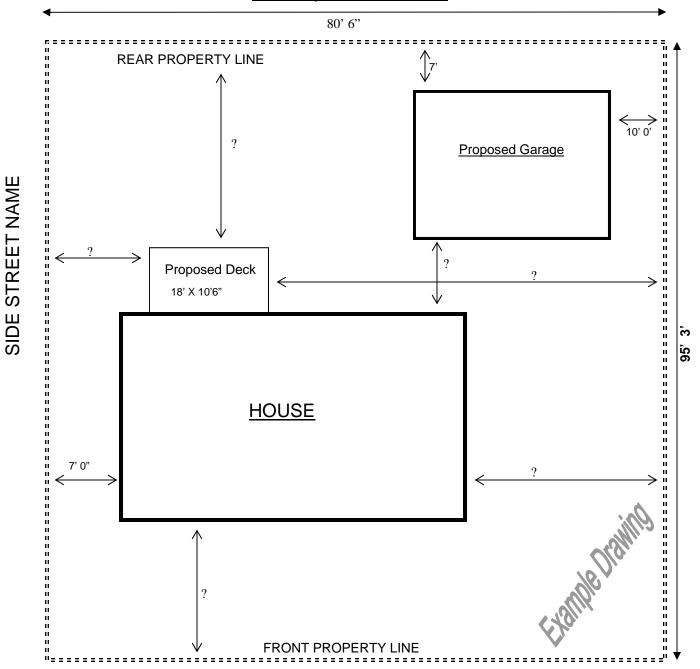

## **Example Site Plan**

FRONT STREET NAME

Site plans shall include distances from all building to all lot lines and distances from building to building.